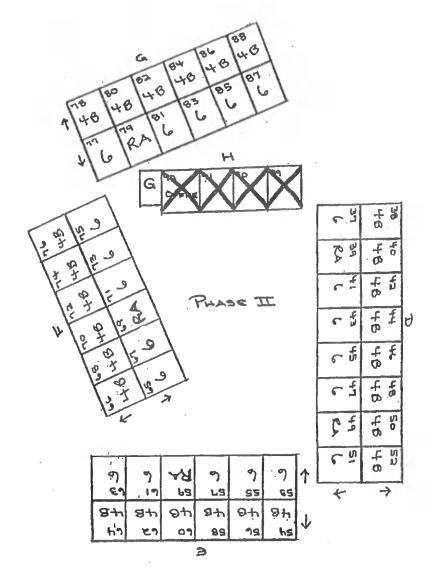

## 2024-2025 Flagg Townhouse Apartment Complex Map

## **Apartment Codes:**

- 6: Downstairs 6-person apartment 2 design single rooms (bedrooms A & B);
  - 2 double rooms (bedrooms C & D)
- 4B: Upstairs 4-person apartment 1 double room (bedroom A); 1 design single room (bedroom B);
  - 1 premium single room (bedroom C)
- RA: Resident Advisor apartment
- X: Not available for selection